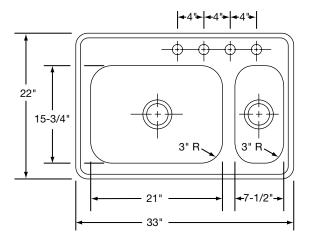

## **SINK DIMENSIONS (INCHES)\***

| Model       | Overall |    | Inside<br>Left Bowl |       |      | Inside<br>Right Bowl |       |      | Cutout in<br>Countertop<br>(1 <sup>1</sup> / <sub>2</sub> " Radius<br>Corners) |       | No. of<br>11/2" Dia.<br>Faucet<br>Holes | Minimum<br>Cabinet |
|-------------|---------|----|---------------------|-------|------|----------------------|-------|------|--------------------------------------------------------------------------------|-------|-----------------------------------------|--------------------|
| Number      | L       | W  | L                   | W     | D    | L                    | W     | D    | L                                                                              | W     | 4" Centers                              | Size               |
| DDEMR23322  | 33      | 22 | 71/2                | 153/4 | 51/8 | 21                   | 153/4 | 7    | 323/8                                                                          | 213/8 | 3 or 4                                  | 36                 |
| DDEMR23322R | 33      | 22 | 21                  | 153/4 | 7    | 71/2                 | 153/4 | 51/8 | 323/8                                                                          | 213/8 | 3 or 4                                  | 36                 |

<sup>\*</sup>Length is left to right. Width is front to back

Model DDEMR233224 Illustrated

Model DDEMR23322R4 Illustrated